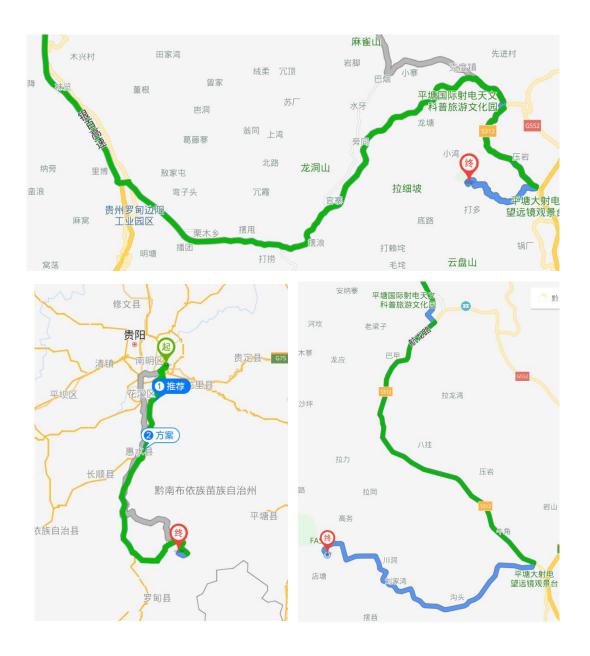

## 2. By driving a car or other options:

(1) The driving direction is Guiyang ->Bianyang expressway toll station ->FAST sightseeing avenue ->Kedu town ->Hanglong astronomical town ->Provincial road 312 ->Pingtang Niujiao (the logo and the gate) ->gate entry->7km road to the observatory ->gate entry->observatory.